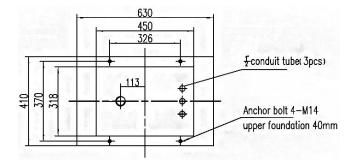

AC380V (-15% ≈ +10%)                |
| 7 (0.00 – 99999.99) Decimal Adjustable       |
| 6 (0.00 – 9999.99) Decimal Adjustable        |
| 5 (0.00 – 999.99) Decimal Adjustable         |
| 5/6A/231 -8                                  |
|                                              |



Contact us to confirm controller compatibility

## Models

| Model      | Туре      | Nozzles | Products | Flow Meters | Displays | Package Size (mm) | Gross Weight |
|------------|-----------|---------|----------|-------------|----------|-------------------|--------------|
| SK52GF111B | Pump      | 1       | 1        | 1           | 2        | 768 * 546 * 1570  | 130kg        |
| SK52QF111B | Dispenser | 1       | 1        | 1           | 2        | 768 * 546 * 1570  | 104kg        |

### Footprint – Pump



## Footprint - Dispenser