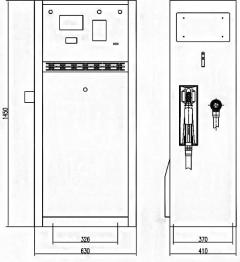

r diesel •
- Works well in harsh Australian conditions
- **NMI** Approved •

### **Technical Specifications**



| 80L/min                                      |
|----------------------------------------------|
|                                              |
| -25°C ≈ +55°C                                |
| 0% - 95%                                     |
| < 70dB                                       |
| ≥ 54kPa                                      |
| Sanki RS485, NZPP (PEC/Compac),<br>Gilbarco* |
| AC 220V, AC380V (-15% ≈ +10%)                |
| 7 (0.00 – 99999.99) Decimal Adjustable       |
| 6 (0.00 – 9999.99) Decimal Adjustable        |
| 5 (0.00 – 999.99) Decimal Adjustable         |
| 5/6A/231 -8                                  |
|                                              |



Contact us to confirm controller compatibility

## Models

| Model      | Туре      | Nozzles | Products | Flow Meters | Displays | Package Size (mm) | Gross Weight |
|------------|-----------|---------|----------|-------------|----------|-------------------|--------------|
| SK52GF111B | Pump      | 1       | 1        | 1           | 2        | 768 * 546 * 1570  | 130kg        |
| SK52QF111B | Dispenser | 1       | 1        | 1           | 2        | 768 * 546 * 1570  | 104kg        |

### Footprint – Pump



## Footprint - Dispenser